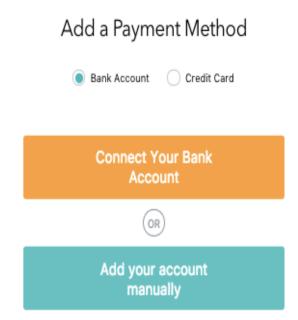

Here is a 3minute brief video to show you how to set up your account.

YOUTUBE: <a href="https://youtu.be/Q-DHAkcxEJY">https://youtu.be/Q-DHAkcxEJY</a>

We hope you are as happy with the service as Ms. Walker is. March 1, 2018....Thank you kindly.